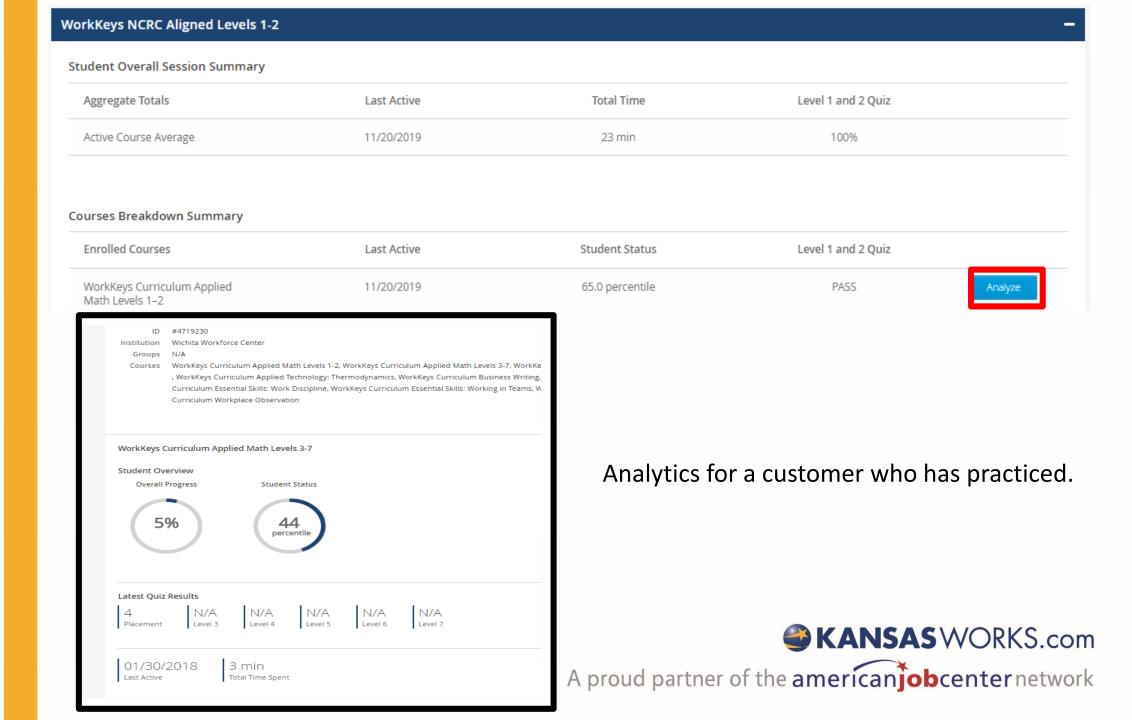

### Analytics: Student Reports- Continued

- **Next Screen, Search** for the Student/Customer
- Type their name or email in the search window & click Search
- Student's name will pop up

Once you click the Student/Customer line item the following page will display:
 [Course Menus can be expanded for details]

Expanded menu will look like this [overview of Student/Customer progress:

| Aggregate Totals                                      | Last Active                              | Total Time                               | Level 1 and 2 Quiz  |         |
|-------------------------------------------------------|------------------------------------------|------------------------------------------|---------------------|---------|
| VERI ERALE TOTALS                                     | Last Active                              | iotai fillie                             | Level I aliu 2 Quiz |         |
| Active Course Average                                 | 11/20/2019                               | 23 min                                   | 100%                |         |
| urses Breakdown Summary<br>Enrolled Courses           | Last Active                              | Student Status                           | Level 1 and 2 Quiz  |         |
| WorkKeys Curriculum Applied<br>Math Levels 1–2        | 11/20/2019                               | 65.0 percentile                          | PASS                | Analyze |
| WorkKeys Curriculum Graphic<br>Literacy Levels 1–2    | This user has no activity in this course |                                          |                     | Analyze |
| WorkKeys Curriculum Workplace<br>Documents Levels 1–2 |                                          | This user has no activity in this course |                     | Analyze |