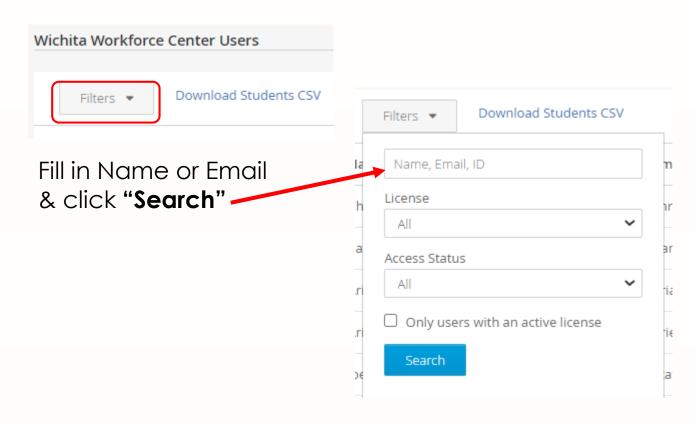

### To Find Existing Student/Customer:

From the **Dashboard** menu on the left of the screen, **Select** Students

Click on Filters

#### If Student/Customer has been created:

- Access Status will remain Pending until the student accesses the account
- Date added will be the date Staff created the student account
- Once the Student logs in, the Student Screen will display First Log-in date
- Expiration date will remain the same for all students, until WorkKeys
   Curriculum contract has been updated (Updated Yearly)