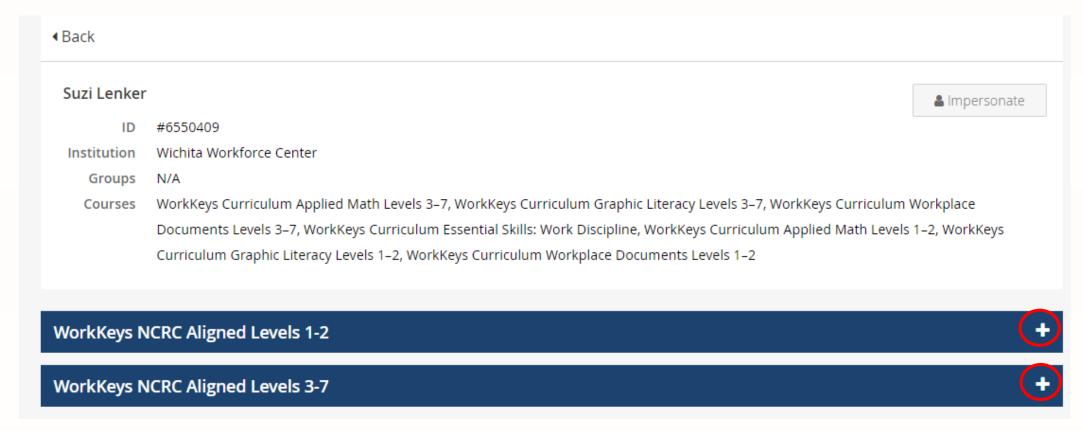

### Analytics: Student Reports- Continued

- **Next Screen, Search** for the Student/Customer
- Type their name or email in the search window & click Search
- Student's name will pop up

Once you click the Student/Customer line item the following page will display:
 [Course Menus can be expanded for details]

Expanded menu will look like this [overview of Student/Customer progress:

| Aggregate Totals                                      | Last Active                              | Total Time                               | Level 1 and 2 Quiz  |         |
|-------------------------------------------------------|------------------------------------------|------------------------------------------|---------------------|---------|
| VERI ERALE TOTALS                                     | Last Active                              | iotai fillie                             | Level I aliu 2 Quiz |         |
| Active Course Average                                 | 11/20/2019                               | 23 min                                   | 100%                |         |
| urses Breakdown Summary<br>Enrolled Courses           | Last Active                              | Student Status                           | Level 1 and 2 Quiz  |         |
| WorkKeys Curriculum Applied<br>Math Levels 1–2        | 11/20/2019                               | 65.0 percentile                          | PASS                | Analyze |
| WorkKeys Curriculum Graphic<br>Literacy Levels 1–2    | This user has no activity in this course |                                          |                     | Analyze |
| WorkKeys Curriculum Workplace<br>Documents Levels 1–2 |                                          | This user has no activity in this course |                     | Analyze |