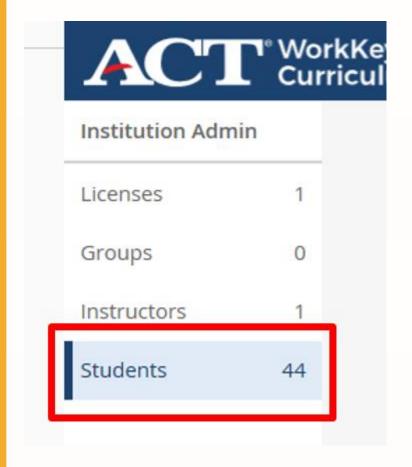

### Creating an Individual Account

A.C.T. refers to our Customer as a Student. To create user accounts, take the following steps:

- 1. From the Institution Admin Dashboard navigation menu on the left of the screen:
- Select Students to create a student account

From the **Dashboard** menu on the left of the screen, **Select**Students to create a student account

On the Students screen, **Select** the **New Students Button (in blue)**:

From the drop-down menu, select Add a Student to create an individual account.