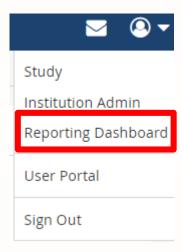

Under the Institution Admin Account Profile you can also access the Reporting Dashboard.

At any time you are wanting to return to the Institution Admin Screen, Click on the "person" icon

The Reporting Dashboard navigation menu on the left side has three sections: Tools, Analytics and Real-Time.