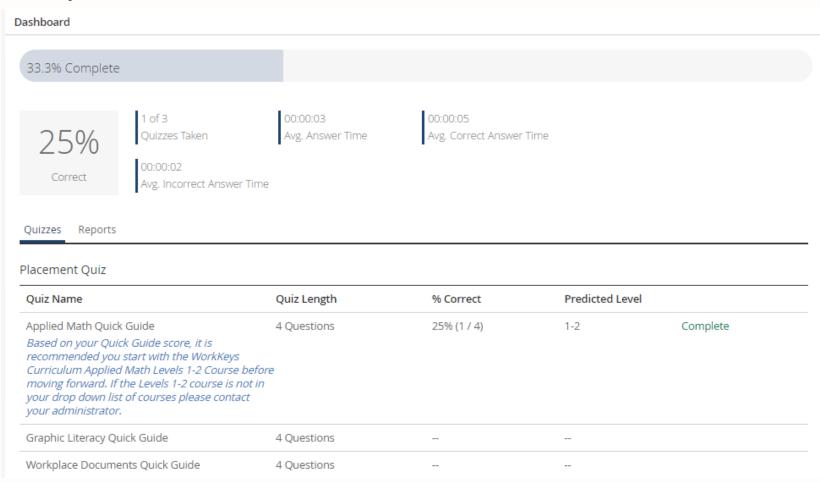

This is a 4 question PRE-Quiz with a "comment" about how well or how poorly you did [comment in **BLUE**] & tells what you should redo or study next:

- The BLUE Note will indicate if you know enough Level 1-2 information to move on to Level 3-7
- By clicking into the PRE-Quiz:
  - It allows you to "Reset" the quiz, giving you a practice "do-over"