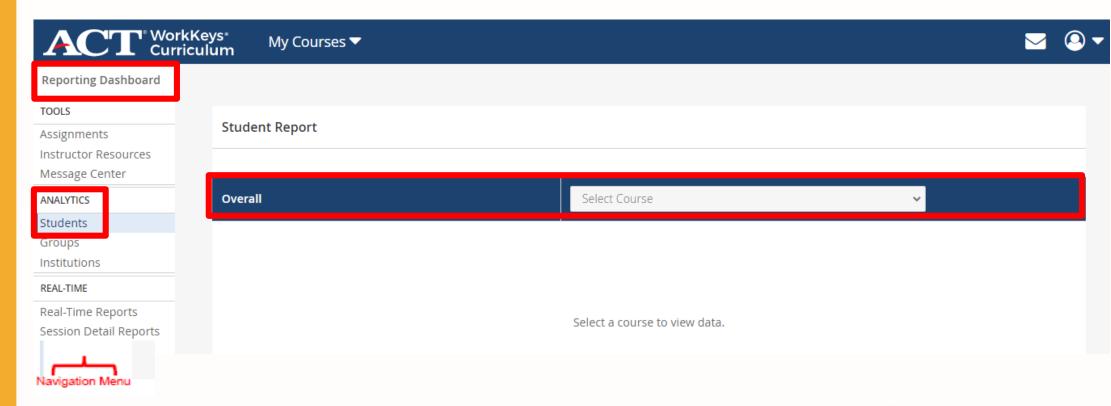

### Analytics: Student Reports

- Select Students on the Navigation Reporting Dashboard Menu under Analytics
- Begin Search using the drop-down menu **Select Course** [select any WorkKeys Course]
- Page will process to the next screen