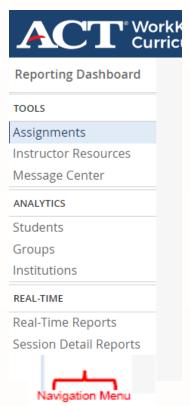

Under the Institution Admin Account Profile you can also access the Reporting Dashboard.

At any time you are wanting to return to the Institution Admin Screen, Click on the "person" icon

The Reporting Dashboard navigation menu on the left side has three sections: Tools, Analytics and Real-Time.

**Tools:** select assignments to create a specific assignment for a student or groups.

Analytics: Run reports on students or groups.(Data is updated

twice a day)

**Real-Time:** Run real-time reports on students.