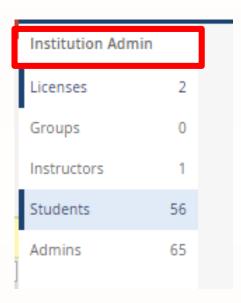

### Creating an Individual Account

A.C.T. refers to our Customer as a Student. To create user accounts, take the following steps:

- 1. From the Institution Admin Dashboard navigation menu on the left of the screen:
- Select Students to create a student account

From the **Dashboard** menu on the left of the screen, **Select**Students to create a student account

On the Students screen, **Select** the **New Students Button (in blue)**:

From the drop-down menu, select Add a Student to create an individual account.