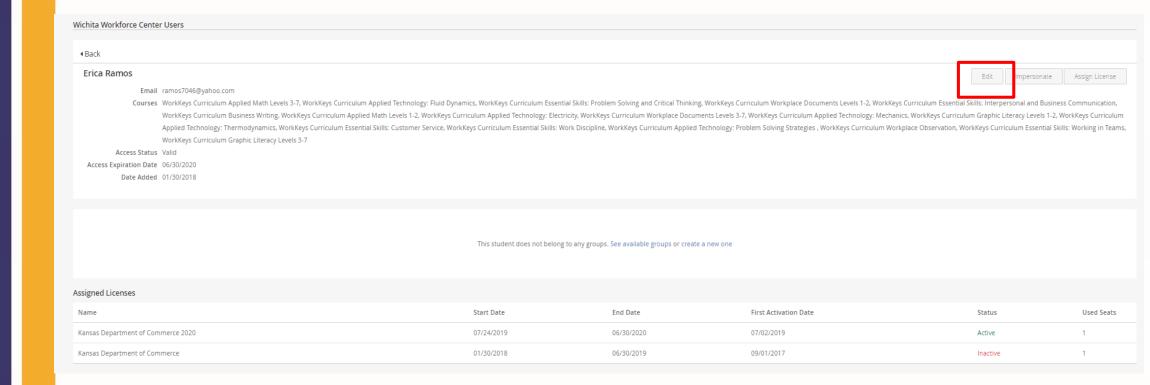

#### To update or reset password, select the student and *Click* Edit

#### **Editing page will display:**

Type in the new password and *Click* Update Student Student successfully updated should appear on the top of the following page.

| Wichita Workforce Center Users |                                                 |
|--------------------------------|-------------------------------------------------|
| Editing Erica Ramos            |                                                 |
| Name                           |                                                 |
| Erica Ramos                    | Student successfully updated.                   |
| Email                          | •                                               |
| ramos7046@yahoo.com            |                                                 |
| Password                       |                                                 |
| p@ssword                       |                                                 |
| Update Student Cancel          | To print log-in info, On mouse RT click, print. |