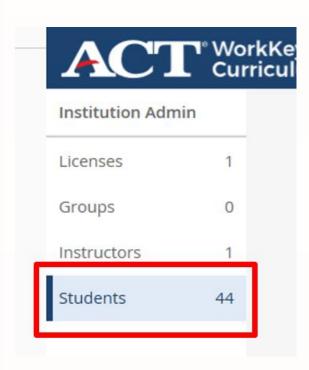

### Creating an Individual Account

A.C.T. refers to our Customer as a Student. To create user accounts, take the following steps:

- 1. From the Institution Admin Dashboard navigation menu on the left of the screen:
- Select Students to create a student account

From the **Dashboard** menu on the left of the screen, **Select**Students to create a student account

On the Students screen, **Select** the **New Students Button (in blue)**:

From the drop-down menu, select Add a Student to create an individual account.