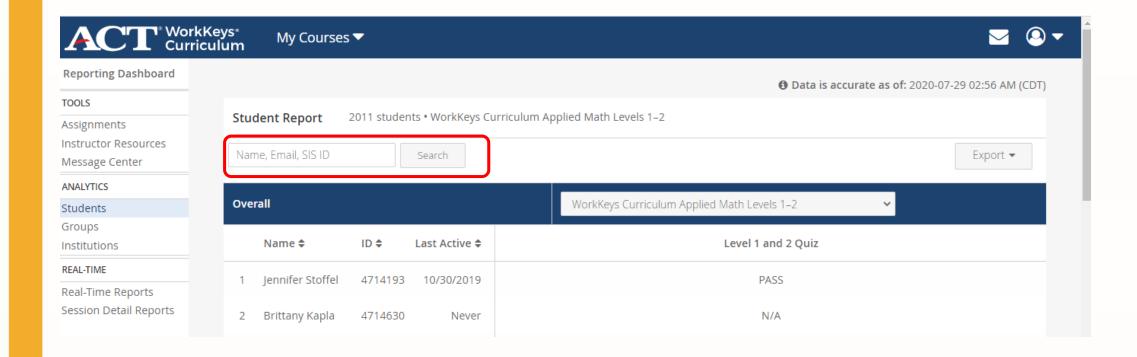

### Analytics: Student Reports- Continued

- **Next Screen, Search** for the Student/Customer
- Type their name or email in the search window & click Search
- Student's name will pop up

Once you click the Student/Customer line item the following page will display:
 [Course Menus can be expanded for details]