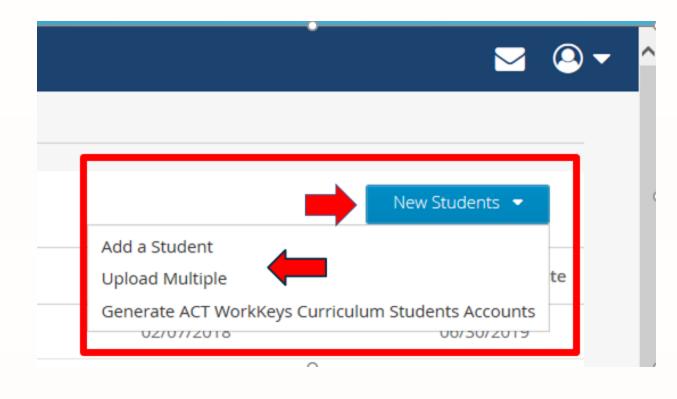

From the **Dashboard** menu on the left of the screen, **Select**Students to create a student account

On the Students screen, **Select** the **New Students Button (in blue)**:

From the drop-down menu, select Add a Student to create an individual account.