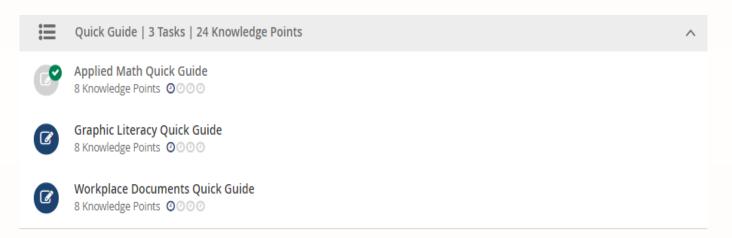

Pre-Quiz Course for WorkKeys Assessment Student/Customers: "WorkKeys Assessment Quick Guide" [Placement Quiz]

Included in the Course Menu – automatically added to new Student/Customer Account

When you Click on "WorkKeys Assessment Quick Guide" the following menu appears:

This is a 4 question PRE-Quiz with a "comment" about how well or how poorly you did [comment in **BLUE**] & tells what you should redo or study next:

- The BLUE Note will indicate if you know enough Level 1-2 information to move on to Level 3-7
- By clicking into the PRE-Quiz:
  - It allows you to "Reset" the quiz, giving you a practice "do-over"