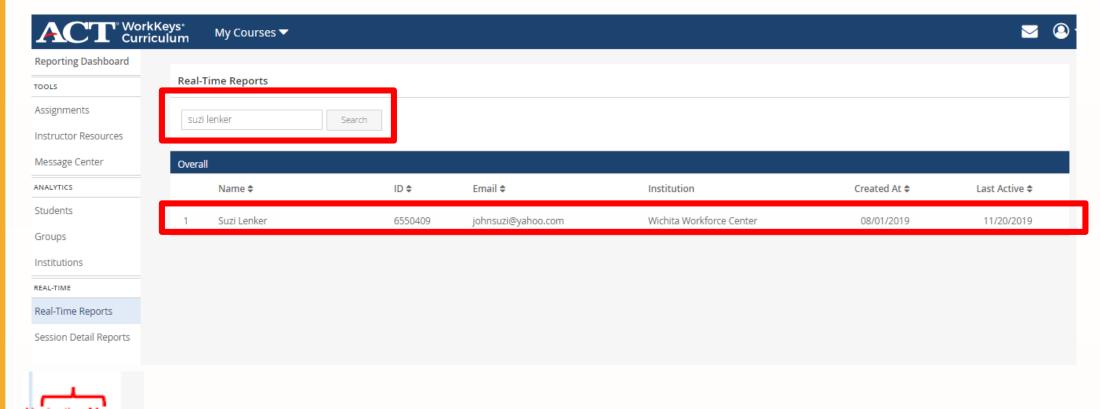

### Real Time Reports:

- Select Real-Time Reports on the Navigation Menu
- **Search** by name or email
- Click on the selected Student/Customer

## Once you select the Student/Customer the following page will display: ~Student/Customer real-time data per student/customer, per course will display

| orkKeys Curriculur             | n Applied Math Leve              | ls 1–2 - Active                   |                      |           |                  |              |  |
|--------------------------------|----------------------------------|-----------------------------------|----------------------|-----------|------------------|--------------|--|
| 07/19/2021<br>Last Active Date | 2 hrs 47 min<br>Total Time Spent | 27 of 34<br>Study Tasks Completed |                      |           |                  |              |  |
| Practice questions             |                                  |                                   |                      |           |                  |              |  |
| Category Name                  |                                  |                                   | Time Spent Answering | Questions | % Correct        |              |  |
| Level 1: Counting and          | Numbers and Sequences            |                                   | 13 minutes           |           | 67% (29 / 43)    |              |  |
| Level 1: Addition              |                                  |                                   | 6 minutes            |           | 79% (33 / 42)    |              |  |
| Level 1: Subtraction           |                                  |                                   | 9 minutes            |           | 74% (37 / 50)    |              |  |
| Level 1: Multiplication        |                                  |                                   | 11 minutes           |           | 57% (31 / 54)    |              |  |
| Level 1: Division              |                                  |                                   | 89 minutes           |           | 22% (12 / 54)    |              |  |
| Level 2: Word Problen          | ns                               |                                   | 9 minutes            |           | 42% (14 / 33)    |              |  |
| Level 2: Money                 |                                  |                                   | 7 minutes            |           | 41% (11 / 27)    |              |  |
| Level 2: Time                  |                                  |                                   | 7 minutes            |           | 32% (9 / 28)     | 32% (9 / 28) |  |
| Level 2: Measurement           | t                                |                                   |                      |           |                  |              |  |
| Level 2: Fractions, Per        | centages and Decimals            |                                   |                      |           |                  |              |  |
| Quizzes                        |                                  |                                   |                      |           |                  |              |  |
| Quiz Name                      |                                  | Quiz I                            | Length               | % Correct | Last Active Date | Scor         |  |
|                                |                                  | 20.0                              |                      |           |                  |              |  |