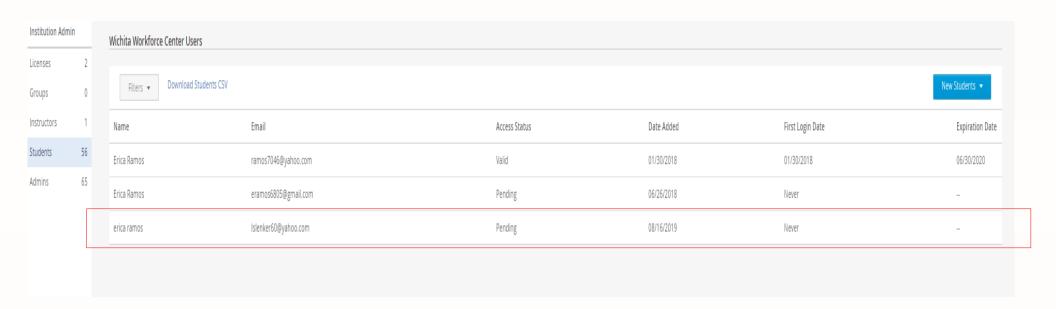

#### If Student/Customer has been created:

- Access Status will remain Pending until the student accesses the account
- Date added will be the date Staff created the student account
- Once the Student logs in, the Student Screen will display First Log-in date
- Expiration date will remain the same for all students, until WorkKeys
   Curriculum contract has been updated (Updated Yearly)