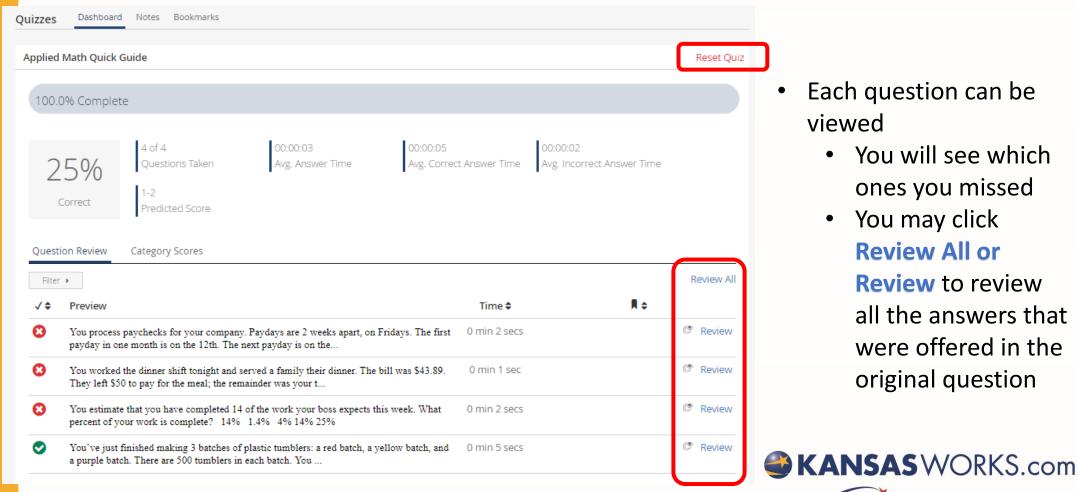

This is a 4 question PRE-Quiz with a "comment" about how well or how poorly you did [comment in **BLUE**] & tells what you should redo or study next:

- The BLUE Note will indicate if you know enough Level 1-2 information to move on to Level 3-7
- By clicking into the PRE-Quiz:
  - It allows you to "Reset" the quiz, giving you a practice "do-over"