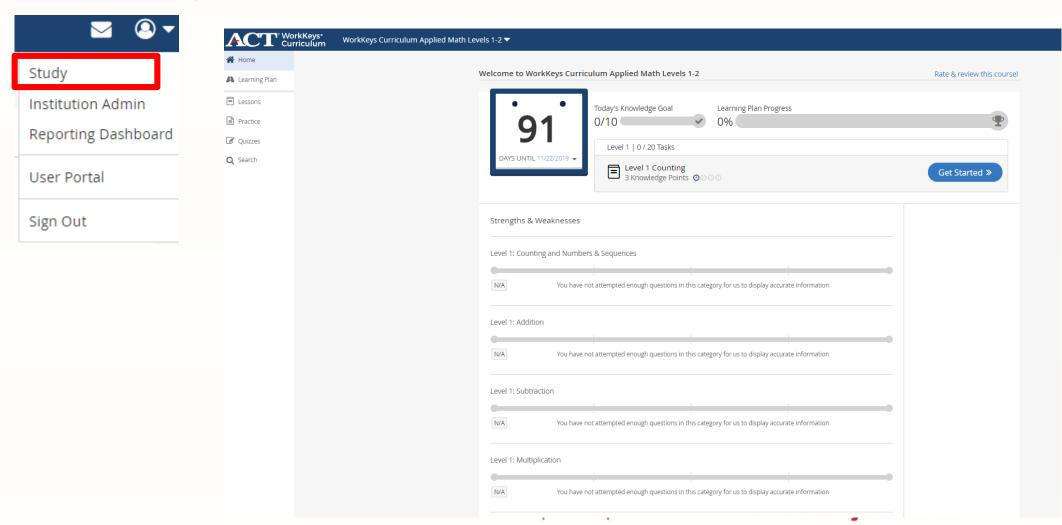

To check on your Student/Customer's Progress-While in the Student/Customer account:

- ~Go to the Institution Admin Account Profile [upper right] -
- ~Click **Study** this screen will appear: